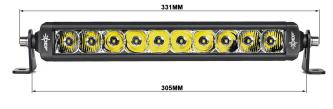

## FEATURES & SPECIFICATIONS:

- Light Output: 1,500 Lumens
- LEDs: OSRAM
- Power: 30W @ 13.6V DC
- Current: 2.2A @ 13.6V DC
- Voltage: 9 36V DC
- Dimension (H,W,D): 4.3 x 30.5 x 4.6 cm
- IP Rating: IP 67
- Beam Pattern: Spot/Flood Combo