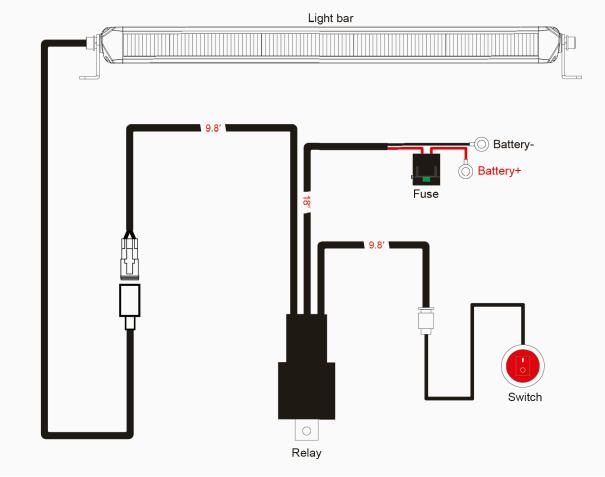

## **MOUNTING INSTALL INSTRUCTION**

Wiring Harness 840001 Sold Separately

- 1. Determine suitable mounting locations to install the LED light bar, wiring harness and switch. Once all mounting locations are confirmed, connect the wires as shown above. Proper insulation at connections is required.
- 2. Connect positive and negative wire properly. Press the switch button to test if the light bar is functioning properly.
- 3. Adjust the light to the desired angle and then secure by tightening all mounting screws.