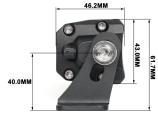

## FEATURES & SPECIFICATIONS:

- Light Output: 1,500 Lumens
- LEDs: OSRAM
- Power: 30W @ 13.6V DC
- Current: 2.2A @ 13.6V DC
- Voltage: 9 36V DC
- Dimension (H,W,D): 4.3 x 30.5 x 4.6 cm
- IP Rating: IP 67
- Beam Pattern: Spot/Flood Combo