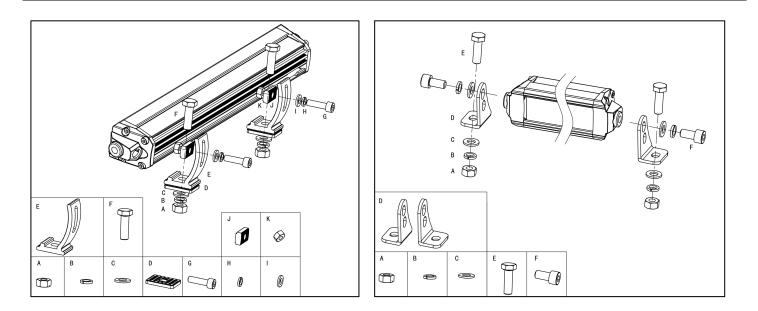

## WHAT'S INCLUDED:

- 1 x LED Light Bar
- 2 x Side and Bottom Mounting Brackets
- Mounting Brackets

## **MOUNTING INSTALL INSTRUCTION**

Wiring Harness 840001 Sold Separately

- 1. Determine suitable mounting locations to install the LED light bar, wiring harness and switch. Once all mounting locations are confirmed, connect the wires as shown above. Proper insulation at connections is required.
- 2. Connect positive and negative wire properly. Press the switch button to test if the light bar is functioning properly.
- 3. Adjust the light to the desired angle and then secure by tightening all mounting screws.