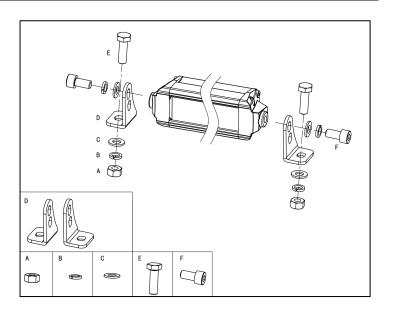

#### WHAT'S INCLUDED:

- 1 x LED Light Bar
- 2 x Side Mounting Brackets
- Mounting Hardware

### MOUNTING INSTALL INSTRUCTION

Wiring Harness 840001 Sold Separately

- 1. Determine suitable mounting locations to install the LED light bar, wiring harness and switch. Once all mounting locations are confirmed, connect the wires as shown above. Proper insulation at connections is required.
- 2. Connect positive and negative wire properly. Press the switch button to test if the light bar is functioning properly.
- 3. Adjust the light to the desired angle and then secure by tightening all mounting screws.