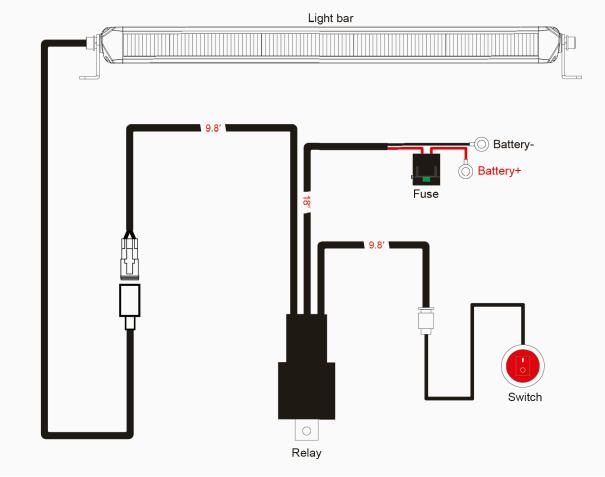

### MOUNTING INSTALL INSTRUCTION

Wiring Harness 840001 Sold Separately

- 1. Determine suitable mounting locations to install the LED light bar, wiring harness and switch. Once all mounting locations are confirmed, connect the wires as shown above. Proper insulation at connections is required.
- 2. Connect positive and negative wire properly. Press the switch button to test if the light bar is functioning properly.
- 3. Adjust the light to the desired angle and then secure by tightening all mounting screws.