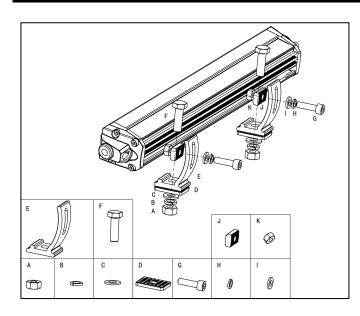

#### WHAT'S INCLUDED:

- 1 x LED Light Bar
- 2 x Side Mounting Brackets
- Mounting Hardware

### MOUNTING INSTALL INSTRUCTION

Wiring Harness 840001 Sold Separately

- 1. Determine suitable mounting locations to install the LED light bar, wiring harness and switch. Once all mounting locations are confirmed, connect the wires as shown above. Proper insulation at connections is required.
- 2. Connect positive and negative wire properly. Press the switch button to test if the light bar is functioning properly.
- 3. Adjust the light to the desired angle and then secure by tightening all mounting screws.