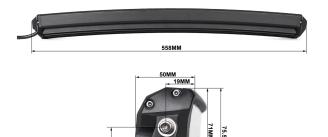

#### FEATURES & SPECIFICATIONS:

- Light Output: 10,400 Lumens
- LEDs: OSRAM
- Power: 240W @ 13.6V DC
- Current: 17.6A @ 13.6V DC
- Voltage: 9 36V DC
- Dimension (H,W,D): 7.1 x 55.8 x 5.0 cm
- IP Rating: IP 67
- Beam Pattern: Spot/Flood Combo