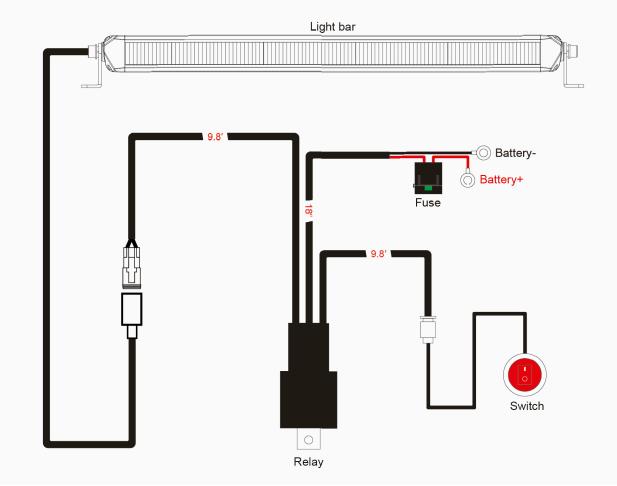

## **INSTALL INSTRUCTION**

Wiring Harness 840001 Sold Separately

- 1. Determine suitable mounting locations to install the LED light bar, wiring harness and switch. Once all mounting locations are confirmed, connect the wires as shown above. Proper insulation at connections is required.
- 2. Connect positive and negative wire properly. Press the switch button to test if the light bar is functioning properly.
- 3. Adjust the light to the desired angle and then secure by tightening all mounting screws.