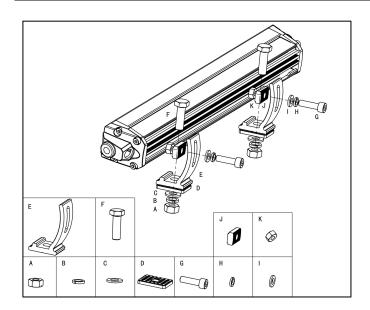

## WHAT'S INCLUDED:

- 1 x LED Light Bar
- 2 x Side and Bottom Mounting Brackets
- Mounting Brackets

## MOUNTING INSTALL INSTRUCTION