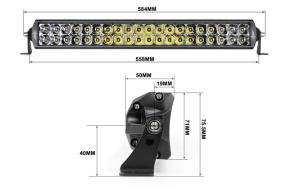

## FEATURES & SPECIFICATIONS:

- Light Output: 6,200 Lumens
- LEDs: OSRAM
- Power: 120W @ 13.6V DC
- Current: 8.8A @ 13.6V DC
- Voltage: 9 36V DC
- Dimension (H,W,D): 7.1 x 55.8 x 5.0 cm
- IP Rating: IP 67
- Beam Pattern: Spot/Flood Combo