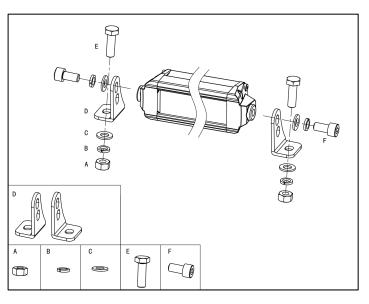

## WHAT'S INCLUDED:

- 1 x LED Light Bar
- 2 x Side and Bottom Mounting Brackets
- Mounting Brackets

## MOUNTING INSTALL INSTRUCTION