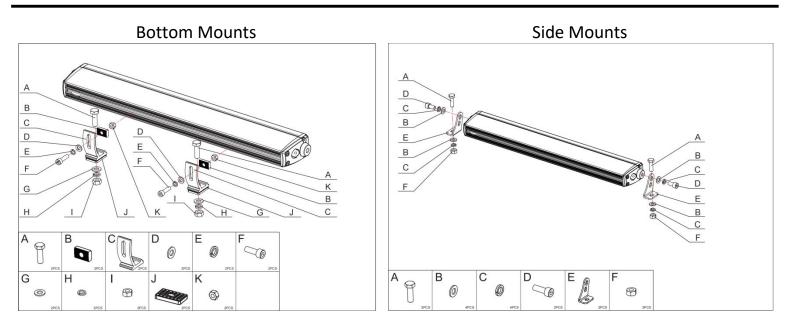

## **MOUNTING INSTALL INSTRUCTION**

SKU# 47B812 INSTALL MANUAL

## WHAT'S INCLUDED:

- 1 x LED Light Bar
- Side and Bottom Mounting Brackets
- Mounting Hardware