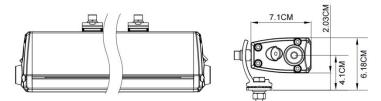

## FEATURES & SPECIFICATIONS:

- Light Output: 5,700 Lumens
- Power: 150W @ 13.6V DC
- Current: 11.0A @ 13.6V DC
- Voltage: 9 36V DC
- Dimension (H,W,D): 4.1 x 50.1 x 7.1 CM
- Beam Pattern: Driving Beam

## **MOUNTING INSTALL INSTRUCTION**

SKU# 47B812 INSTALL MANUAL