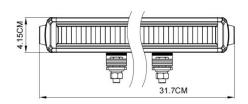

## FEATURES & SPECIFICATIONS:

- Light Output: 5,700 Lumens
- Power: 150W @ 13.6V DC
- Current: 11.0A @ 13.6V DC
- Voltage: 9 36V DC
- Dimension (H,W,D): 4.1 x 50.1 x 7.1 CM
- Beam Pattern: Driving Beam