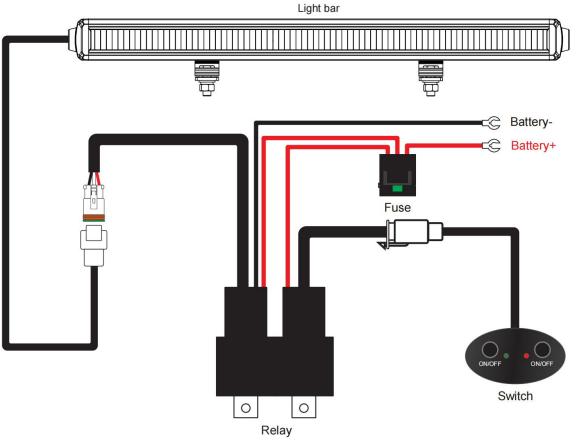

## www.go-performance.ca

Wiring Harness 84472 Sold Separately

- 1. Determine suitable mounting locations to install the LED light bar, wiring harness and switch. Once all mounting locations are confirmed, connect the wires as shown above. Proper insulation at connections is required.
- 2. Connect positive and negative wire properly. Press the switch button to test if the light bar is functioning properly.
- 3. Adjust the light to the desired angle and then secure by tightening all mounting screws.